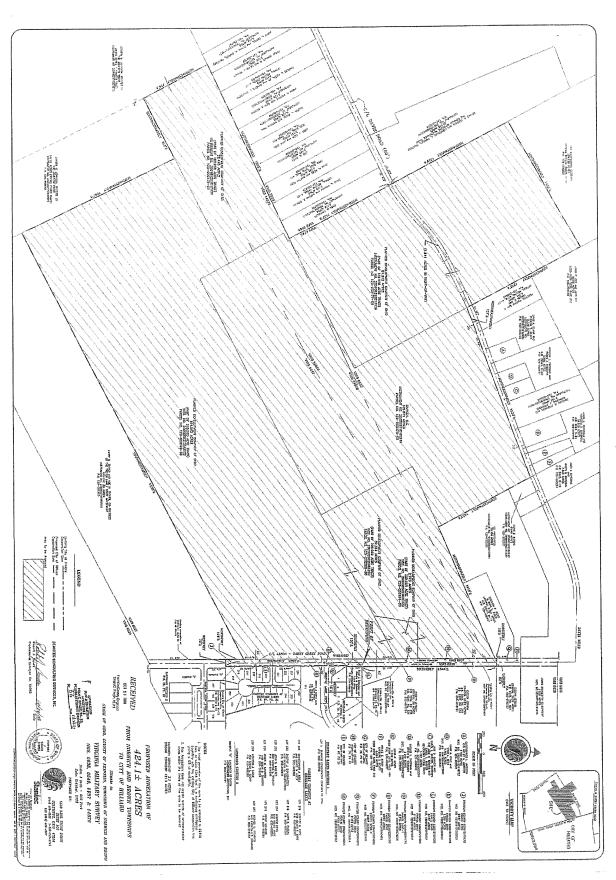

Annexation Petition EXHIBIT B

Franklin County Engineer Dean C. Ringle, PE, PS.

PLAT & DECRUPTION ANNEXATION

# PROPOSED ANNEXATION OF 424.1 ACRES +/- DEAN C. RINGLE, P.E., P.S. IN BROWN TOWNSHIP, NORWICH TOWNSHIP, PRANKLIN COUNTY ENGINEER 6 FRANKLIN COUNTY, OHIO

CITY OF HILLIARD TO THE

Date 10 (31/08

Norwich, and being part of Virginia Military Survey No. 6638, 6640, 6957, and 14876 and being all of the following tracts owned by Planned Development Company of Ohio, a 164.963, 37.324 and 2.773 acre tracts conveyed as a 205.060 acre tract by deed of record in Instrument Number 2000005020085922, a 81.513 and 28.445 acre tracts conveyed as a 109.958 acre tract by deed of record in Instrument Number 200101260017136, all of the and all of the following tracts owned by Franklin County Commissioners, the remainder of a 0.547 acre conveyed as Parcel 27WD by deed of record in Instrument Number 199811100288801, a 1.389 acre conveyed as Parcel 28WD by deed of record in Instrument Number 199811100288810, a 0.137 acre conveyed as Parcel 86WD by deed of record in Instrument Number 199902220043688, a 0.189 acre and 0.714 acre of record in Instrument Number 199902220043688, a 0.189 acre and 0.714 acre conveyed as Parcels 29WD and 29WD-1 by deed of record in Instrument Number 199811020278335, a 0.687 acre and 0.547 acre conveyed as Parcels 87WD and 87WD-1 deed of record in Instrument Number 199811100288814, all records of the Recorder's Office, Franklin County, Ohio, and being more particularly described as follows: County of Franklin, Townships of Brown and by deed of record in Instrument 199907270189485, and part of a 0.164 acre conveyed by Situated in the State of Ohio,

**BEGINNING** at an angle point in the existing City of Hilliard Corporation line hed by Ordinance Number 537-07 of record in Instrument Number 200804220061499, being on the southerly line of an original 50 acre tract conveyed to Evelyn Jerman by deed of record in Deed Book 3264, Page 219, and the easterly right-ofway line of Alton Darby Creek Road, also being the SOUTHEASTERLY corner of said 0.547 acre (Parcel 87WD-1) and the northeasterly corner of said 0.137 acre established by Ordinance

Thence SOUTHERLY, a distance of 150 feet, more or less, along the easterly right-of-way line of said Alton-Darby Creek Road and the easterly line of said 0.137 acre (Parcel 87WD-1) tract to a point at the SOUTHEASTERLY corner of said 0.137 acre tract, and being on the existing City of Hilliard Corporation Line as established by Ordinance Number 91-72 of record in Official Record 17980 E-13, also being the northerly line of Lot 1 as numbered and delineated on the record plat of "Hilliard Lakes Section 1" a subdivision of record in Plat Book 79, Page 42; Thence WESTERLY, a distance of 10 feet, more or less, along the said existing corporation line to an angle point;

existing City of Hilliard corporation line to an angle point, being 30 feet EASTERLY of Thence SOUTHERLY, a distance of 1202 feet, more or less, continuing along the the centerline of Alton Darby Creek Road;

Thence WESTERLY, a distance of 70 feet, more or less, along a pending City of Hilliard corporation line to an angle point in said line, being on the westerly right-of-way line of Alton-Darby Creek Road; Thence NORTHERLY, a distance of 179 feet, more or less, along the westerly right-of-way line of Alton Darby Creek Road to a point at the NORTHEASTERLY corner of an original 88 acre tract conveyed to Fanny M. Troyer and Abe N. Troyer, Cotrustees of the Troyer Family Trust Agreement by deed of record in Instrument trustees of the Troyer Family Trust Agreement by deed of rec 200405040100850, a common corner with the said 164.963 acre tract;

Thence SOUTHWESTWARDLY, a distance of 4730 feet, more or less, along the northerly line of said original 88 acre tract to the NORTHWESTERLY corner of the 88acre tract, being a common corner with said 164.963 acre tract and being on the easterly line of the Third Tract conveyed to Juanita W. Johnson, Trustee of the Johnson Trust by deed of record in Instrument Number 200402170033573;

EXHIBIT A Annexation Petition

Thence NORTHWESTWARDLY, a distance of 1667 feet, more or less, along the point æ Tract, Third Johnson, . ⊗ Juanita NORTHEASTERLY corner; said

Thence SOUTHWESTWARDLY, a distance of 660 feet, more or less, along the northerly line of said Third Tract, to the NORTHWESTERLY corner of said Third Tract, being on the easterly line of the Fourth Tract conveyed to Juanita W. Johnson, Trustee of the Johnson Trust by deed of record in Instrument Number 200402170033573; Thence NORTHWESTWARDLY, a distance of 716 feet, more or less, along the easterly line of said Fourth Tract, to the NORTHEASTERLY corner of said Fourth Tract, being on the southerly line of a 5.138 acre tract conveyed to Jerry L. Carrel and Donna M. Carrel, Trustees, by deed of record in Instrument Number 199908250216821; Thence NORTHEASTWARDLY, a distance of 1885 feet, more or less, along the southerly line of said 5.138-acre tract, and then along the southerly lines of the 5.138 acre tract conveyed to Philip Renner III and Laura J. Renner, of record in Instrument Number 200705170086724, the 5.138 acre tract conveyed to Charles L. Allen and Annette E. Swanberg, of record in Official Record 25835, J-15, the 5.138 acre tract conveyed to Jason R. Brooks and Beth A. Brooks, of record in Instrument No. 200801160007932, the 5.138 acre tract conveyed to Timothy L. Buell and Mariana Wahl of record in Instrument Number 200205080115874, the 5.138 acre tract conveyed to Lois M. Rider, of record in Deed Book 3467, Page 805, the 5.138 acre tract conveyed to Lois M. Rider, of record in Instrument Number 200707260130785, the 5.138 acre tract conveyed to John H. Ross and Martha Ross, of record in Deed Book 3214, Page 410, the 5.138 acre tract conveyed to David L. Graham and Marsha S. Graham, of record in Official Record in Instrument Number 200308290275343, to the SOUTHEASTERLY corner of said Cara M. Crossetti 5.138 acre tract, also being the SOUTHWESTERLY corner of said 81.513

EASTERLY line of said 5.138 acre tract, to an angle point at the NORTHEASTERLY corner of said 5.138 acre tract, also being the SOUTHEASTERLY corner of a 24.116-acre tract conveyed to Ronald K. Conklin and Constance L. Weakley, Trustees of The Conklin Keystone Inheritance Trust, by deed of record in Instrument Number Conklin Keystone Inheritance Trust, by deed of record in Instrument Number 200705300093140, and being in the old centerline of Davis Road as shown and delineated on the Davis Road Design Plans, dated 1939, prepared by the Franklin County Thence NORTHWESTWARDLY, a distance of 1137 feet, more or less, along the

Thence NORTHWESTWARDLY, a distance of 1319 feet, more or less, along the EASTERLY line of said 24.116 acre tract, to the SOUTHWESTERLY corner of a 594.123 acre tract conveyed to Hill Distributing Company, by deed of record in Official Record 26507, D-06, also being the NORTHWESTERLY corner of said 81.513 acre

SOUTHERLY line of said 594.123 acre tract, to the SOUTHEASTERLY corner of said 594.123 acre tract, also being the NORTHEASTERLY corner of said 81.513 acre tract, and being on the WESTERLY line of a 50.00 acre tract conveyed to John R. Fry and Jean Fry, by deed of record in Deed Book 3630, Page 503; Thence NORTHEASTWARDLY, a distance of 1422 feet, more or less, along the

Thence SOUTHEASTWARDLY, a distance of 1273 feet, more or less, along the WESTERLY line of said 50.00 acre tract, and then the WESTERLY line of the 4.271 acre tract conveyed to Federick T. May and Teresa S. May, by deed of record in Official Record 6219, H-07, and then over and across said Davis Road, to a point in the SOUTHERLY right-of-way line of said Davis Road, being 30 feet SOUTHERLY from the NORTHWEST corner of said 105.671-acre tract in the centerline of said Davis Road; Thence NORTHEASTWARDLY, a distance of 157 feet, more or less, along the SOUTHERLY right-of-way line of said Davis Road, to a point in the SOUTHERLY

right-of-way line of said Davis Road, being 30 feet SOUTHERLY from the centerline of said Davis Road;

continuing along the SOUTHERLY right-of-way line of said Davis Road, to a point on the WESTERLY line of the 0.948 acre tract conveyed to Doris Shrum, by deed of record in Instrument Number 199807220183343 and 199809280245887, also be the of 1633 distance NORTHEASTERLY corner of said 105.671 acre tract; a NORTHEASTWARDLY,

Thence SOUTHEASTWARDLY, a distance of 1033 feet, more or less, along the WESTERLY line of said 0.948 acre tract, and the WESTERLY line of a 20.158 acre tract conveyed to CS Properties, by deed of record in Instrument No. 199908200212994, to the SOUTHWESTERLY corner of said 20.158 acre tract, and being on the NORTHERLY line of said 37.324 acre tract; Thence NORTHEASTWARDLY, a distance of 1415 feet, more or less, along the SOUTHERLY line of said 20.158 acre tract, and the SOUTHERLY line of the 5.001-acre tract conveyed to Stephen P. Rider & Kara L. Rider, by deed of record in Official Record 05475, D-17, to a point on the WESTERLY right-of-way line of said Alton Darby Creek Road, being 40 feet WESTERLY from the centerline of said Alton Darby Creek Road; Thence NORTHERLY, a distance of 18 feet, more or less, along the WESTERLY right-of-way line of said Alton Darby Creek Road, to a point;

Thence EASTERLY, a distance of 80 feet, more or less, across said Alton Darby Creek Road to a point on the easterly right-of-way line, also being the said existing City of Hilliard Corporation line; Thence SOUTHERLY, a distance of 1344 feet, more less, along the said existing City of Hilliard corporation line and EASTERLY right-of-way line of Alton Darby Creek Road to the POINT OF BEGINNING, containing 424.1 acres more or less, of which 2.2 acres, more or less, lies in Norwich Township, and 421.9 acres, more or less, lies within Brown Township. This description is for annexation purposes only, and is not intended for transfer of real property.