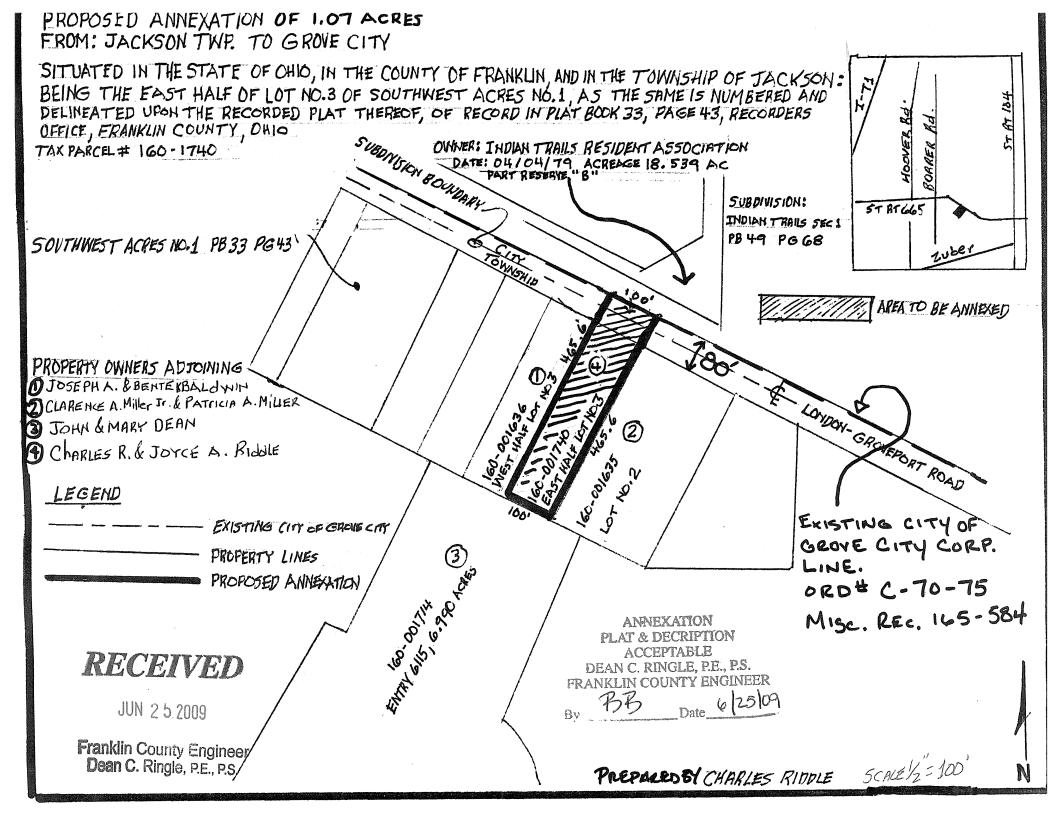

## Proposed Annexation of 1.07 Acres from the Township of Jackson to the City of Grove City

Franklin County Engineer Dean C. Ringle, P.E., P.S.

Situated in the State of Ohio, in the County of Franklin, and in the Township of Jackson, being the east half of Lot No. 3 of Southwest Acres No. 1, as the same is numbered and delineated upon the recorded plat thereof, of record in Plat Book 33, Page 43, as conveyed to Charles R. Riddle and Joyce A. Riddle, by Official Record 8118 J09, also being a portion of London-Groveport Road as dedicated by said Southwest Acres Subdivision and a portion as dedicated by Indian Trails Section 1 Subdivision, of record in Plat Book 49, Page 68, all aforementioned references to Recorder's Office, Franklin County, Ohio, being further described as follows:

Beginning at the intersection of the extension of the easterly line of said Lot No. 3 and the northerly right of way line of said London-Groveport Road and the southerly line of Reserve "B" of said Indians Trails Subdivision, said northerly right of way line being the existing City of Grove City Corporation Line as established by Ordinance No. C-70-75 and recorded in Miscellaneous Record Volume 165, Page 584;

thence, **SOUTHERLY**, a distance of approximately **465.5 feet**, leaving said existing City of Grove City Corporation Line, with said extension of said east line of said Lot No.3 and the easterly line of said Lot No. 3, to the southeast corner of said Lot No.3, being also the southwest corner of Lot No.2 of said Southwest Acres Subdivision as conveyed to Clarence A. Miller, Jr. and Patricia A. Miller, being in the northerly line of a 6.990 acre tract as conveyed to E. John & Mary Dean, being also the southerly line of said Lot No. 3 and said Southwest Acres Subdivision;

thence, **WESTERLY**, a distance of approximately **100 feet**, with said southerly line of said Lot No. 3 and said Southwest Acres Subdivision, also being the northerly line of said 6.990 acre tract, to the southwest corner of said east half of Lot No. 3, being the southeast corner of the west half of said Lot No. 3 as conveyed to Joseph A. & Bente K. Baldwin, being also in the northerly line of said 6.990 acre tract;

thence, **NORTHERLY**, a distance of approximately **465.5 feet**, with said division line between the east half and west half of Lot No. 3, extending to the northerly right of way line of said London-Groveport Road and the south line of said Reserve "B", also being in the said existing City of Grove City Corporation Line;

thence, **EASTERLY**, a distance of approximately **100 feet**, with said northerly right of line, along said existing City of Grove City Corporation Line, and also along said southerly line of said Reserve "B", to the POINT OF BEGINNING, containing 1.07 acres, more or less.

The above description was prepared by Charles R. Riddle, on June 25<sup>th</sup>, 2009, by using the best available County Records. This information was not derived from an actual field survey. The above description is not valid for the transfer of real property, and is not to be utilized in place of a Boundary Survey as defined by the Ohio Administrative Code in Chapter 4733-37.