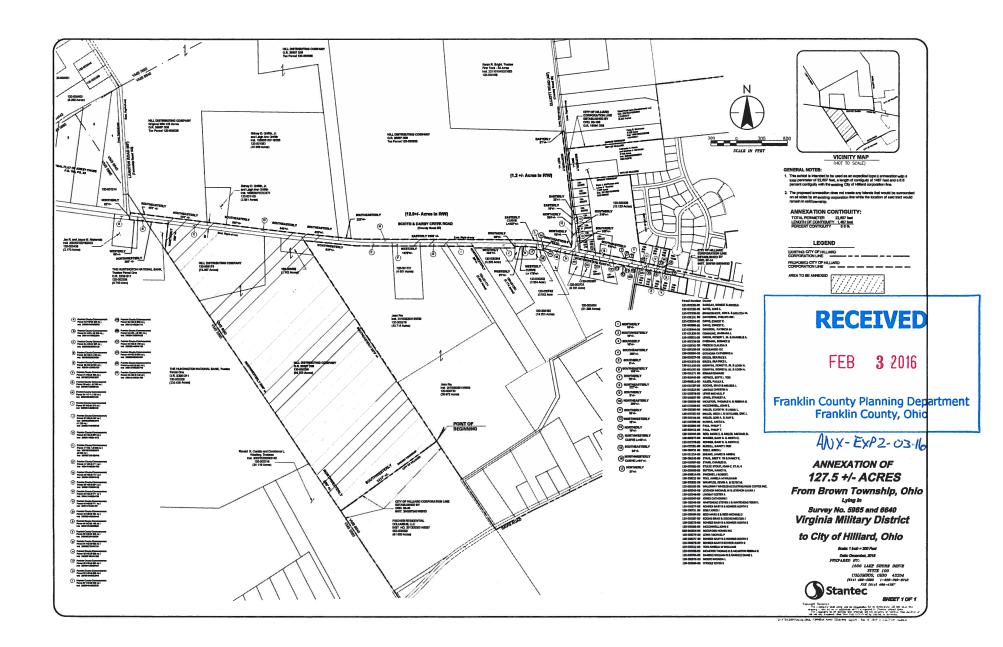

#### **Description:**

Attached is a resolution to consider the annexation of 127.5-acres, more or less, from Brown Township to the City of Hilliard. The petition case number is ANX-EXP2-03-16.

#### Site:

7207 Scioto Darby Creek Road (PID# 120-000175, 120-000226 and 120-000492)

#### Additional Information:

The total perimeter of the site is approximately 22,607 feet; approximately 1,487 feet, or 6.6 percent, of which is contiguous to the City of Hilliard.