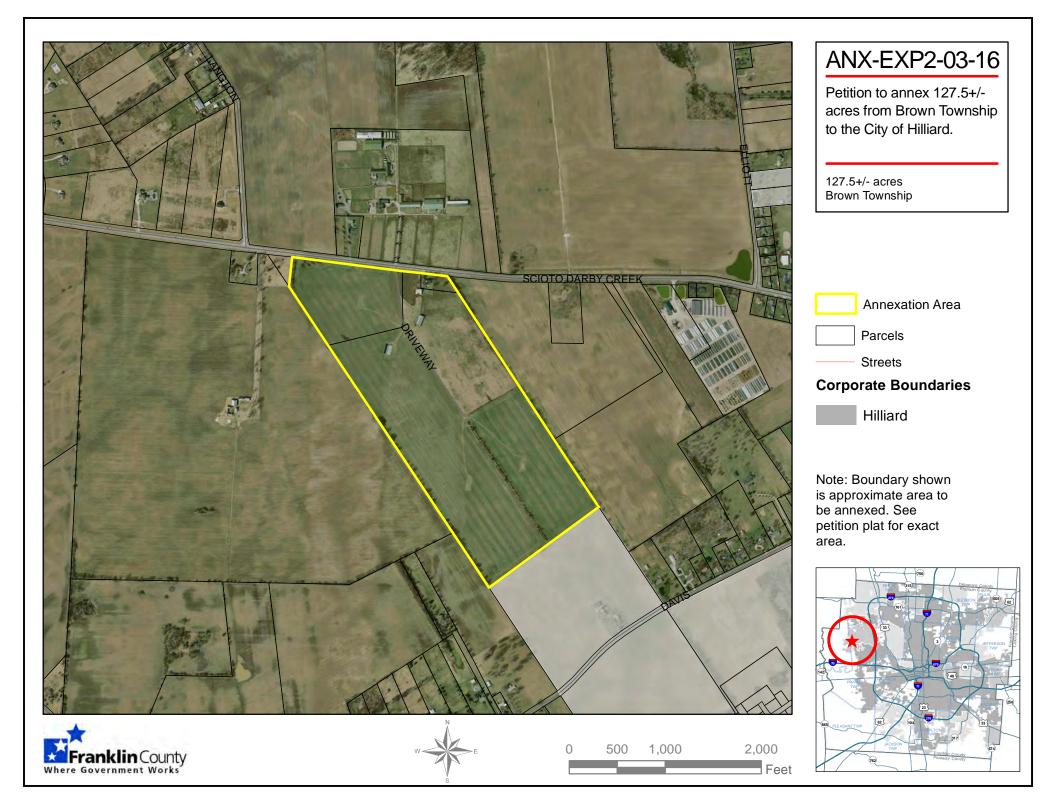

#### **Description:**

Attached is a resolution to consider the annexation of 127.5-acres, more or less, from Brown Township to the City of Hilliard. The petition case number is ANX-EXP2-03-16.

#### Site:

7207 Scioto Darby Creek Road (PID# 120-000175, 120-000226 and 120-000492)

**Case #ANX-EXP2-03-16** - An Expedited Type 2 annexation petition ANX-EXP2-03-16 was filed with the Franklin County Economic Development and Planning Department on February 3, 2016. The petition is requesting to annex 127.5 +/- acres from Brown Township to the City of Hilliard. The petition will be considered by the Board of Commissioners on March 8, 2016.