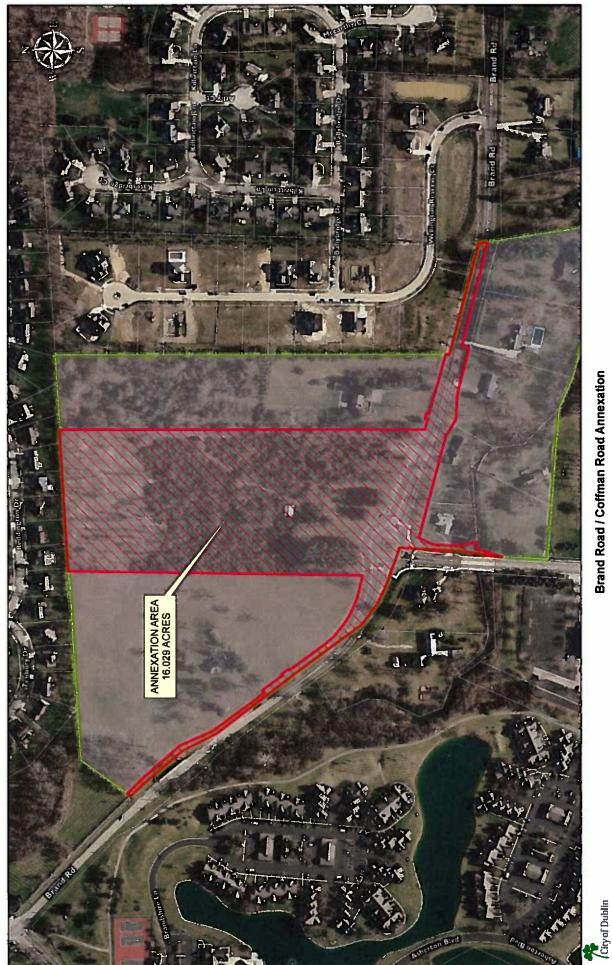

#### **Description:**

Attached is a resolution to consider the annexation of 16.1-acres, more or less, from Washington Township to the City of Dublin. The petition case number is ANX-MUNI-02-16.

#### Site:

5200 Brand Road (Parcel #270-000260) and portions of Brand Road and Coffman Road public right-of-way

January 19, 2016 General Session Agenda for consideration on

February 2, 2016.

<u>Case #ANX-MUNI-02-16</u> - A municipal annexation ANX-MUNI-02-16 was filed with the Franklin County Economic Development and Planning Department on January 11, 2016. The petition is requesting to annex a tract of land from Washington Township to the City of Dublin. The tract consists of property owned by the City of Dublin and an adjacent portion of the Brand Road and Coffman Road public right-of-way, totaling 16.1 +/-acres. The petition was filed by Jennifer D. Readler on behalf of the City of Dublin. The petition will be considered by the Board of Commissioners on February 2, 2016.