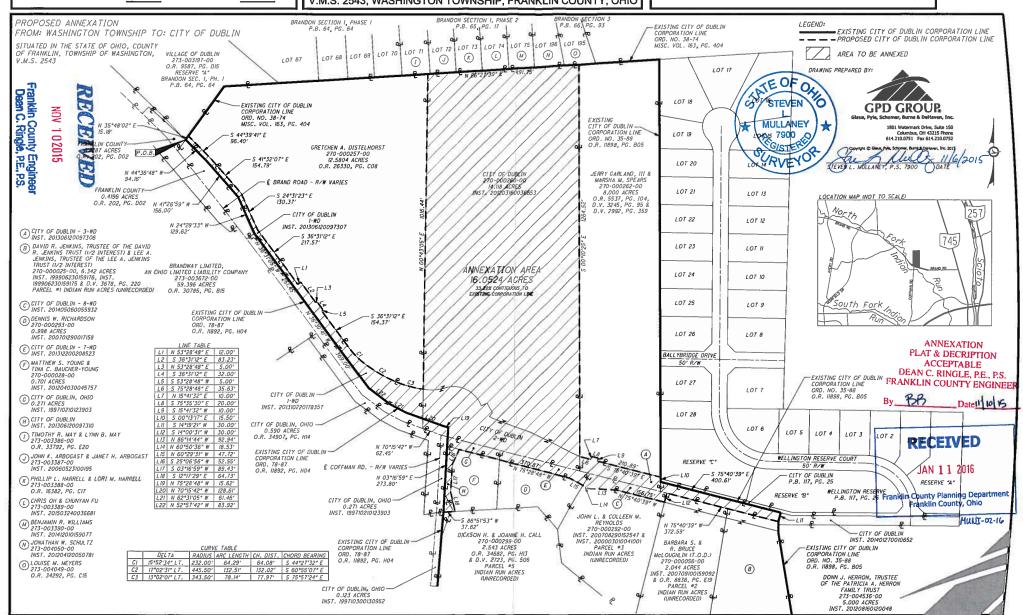

#### **Description:**

Attached is a resolution to consider the annexation of 16.1-acres, more or less, from Washington Township to the City of Dublin. The petition case number is ANX-MUNI-02-16.

#### Site:

5200 Brand Road (Parcel #270-000260) and portions of Brand Road and Coffman Road public right-of-way

January 19, 2016 General Session Agenda for consideration on

February 2, 2016.

<u>Case #ANX-MUNI-02-16</u> - A municipal annexation ANX-MUNI-02-16 was filed with the Franklin County Economic Development and Planning Department on January 11, 2016. The petition is requesting to annex a tract of land from Washington Township to the City of Dublin. The tract consists of property owned by the City of Dublin and an adjacent portion of the Brand Road and Coffman Road public right-of-way, totaling 16.1 +/-acres. The petition was filed by Jennifer D. Readler on behalf of the City of Dublin. The petition will be considered by the Board of Commissioners on February 2, 2016.

Site: 5200 Brand Road (Parcel #270-000260) and portions of Brand Road and Coffman Road public right-of-way

**Commissioners** Marilyn Brown, President Paula Brooks John O'Grady