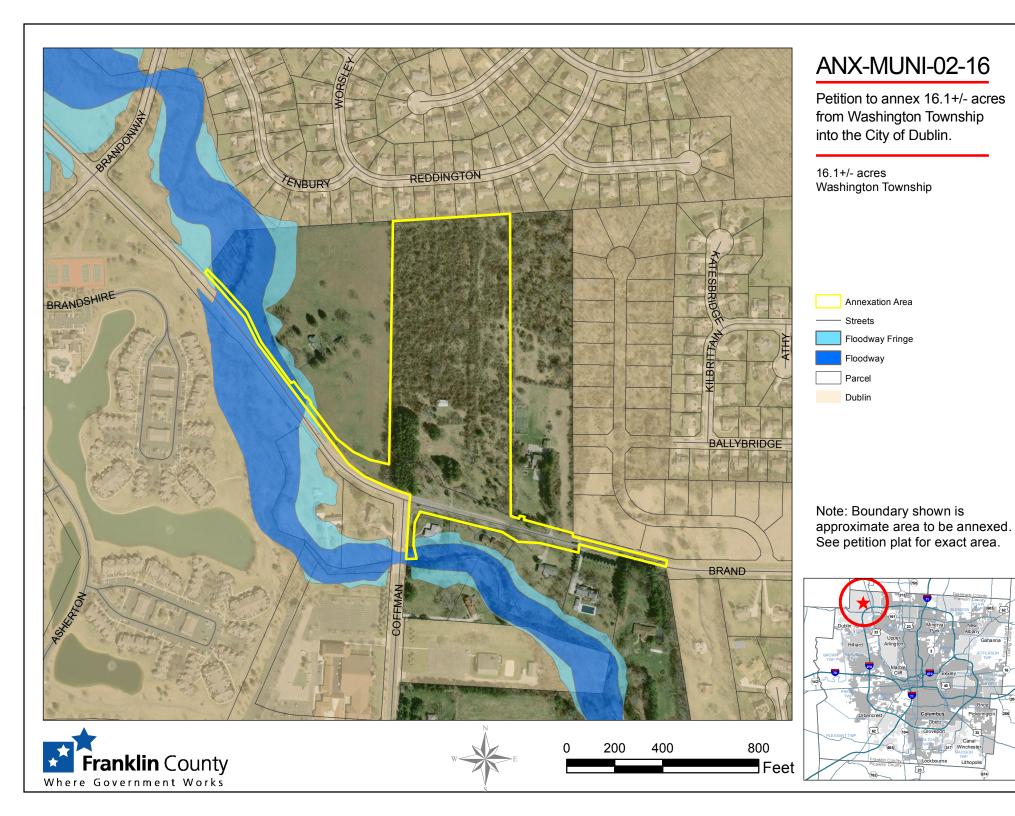

#### RESOLUTION SUMMARY

Review of petition to annex 16.1 +/- acres from Washington Township to the City of Dublin - Case #ANX-MUNI-02-16

#### **Description:**

Attached is a resolution to consider the annexation of 16.1-acres, more or less, from Washington Township to the City of Dublin. The petition case number is ANX-MUNI-02-16.

January 19, 2016 General Session Agenda for consideration on

February 2, 2016.

<u>Case #ANX-MUNI-02-16</u> - A municipal annexation ANX-MUNI-02-16 was filed with the Franklin County Economic Development and Planning Department on January 11, 2016. The petition is requesting to annex a tract of land from Washington Township to the City of Dublin. The tract consists of property owned by the City of Dublin and an adjacent portion of the Brand Road and Coffman Road public right-of-way, totaling 16.1 +/-acres. The petition was filed by Jennifer D. Readler on behalf of the City of Dublin. The petition will be considered by the Board of Commissioners on February 2, 2016.