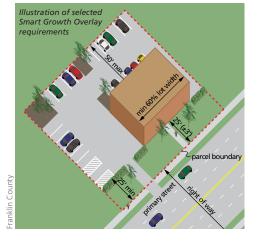

## Accessibility

- 5' wide sidewalks
- Bicycle parking
- Building entrances face main roads
- Walkways from sidewalk to entrances

#### Design

- Orient buildings toward main road
- 16' minimum building height
- Incorporate architectural features to break up long façades

#### Setbacks

- 25' front setbacks along main roads
- Maximum side-yard setbacks

#### Landscaping

- Landscape front yards
- Plant shade trees along street
- Trees & landscaping in parking lot

#### Parking

- Parking lots at side or rear
- Drive-thru windows face side or rear
- Reduce minimum required parking
- Screen parking lots

#### Signage

- Ground-mount monument-style signs
- Pedestrian-scale sign height
- Limit number and size of signs

Details, illustrations and the complete regulation online: tinyurl.com/smartgrowthoverlay